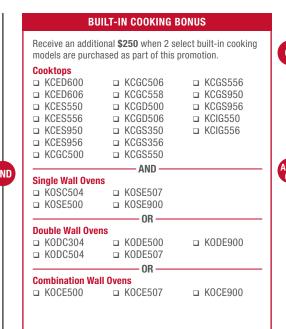

## PLUS RECEIVE AN ADDITIONAL BONUS UP TO \$1000

ON 2 SELECT BUILT-IN COOKING APPLIANCES **OR** A SELECT COMMERCIAL-STYLE RANGE **AND/OR** A SELECT BUILT-IN REFRIGERATOR

□ KFDC500 □ KFDC558 □ KFGC506 □ KFDC506 □ KFGC500 □ KFGC558