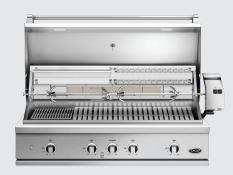

#### 48" BUILT-IN GRILLS

#### SERIES 9 BE1-48RC-N BE1-48RC-L **SERIES 7** BH1-48R-N

BH1-48R-L BH1-48RS-N BH1-48RS-L