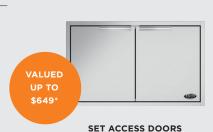

#### Access doors valued up to \$649\*

#### **FREE ACCESS DOORS**

Purchase a qualifying Built-in grill and at least one qualifying DCS Product to receive the corresponding Access Doors, at no additional cost. The Access Drawers are received by the purchaser at the time of purchase. Consumer can choose to upgrade to the corresponding Access Drawers for an additional fee. The Dealer will charge the consumer the value of the Access Drawers, minus the UMRP value of Access Doors

## **ACCESS DRAWERS** ADR2-48, ADR2-36, ADR2-30, ADR2-24 Upgrade charges apply **VALUED** UP TO \$1799\*