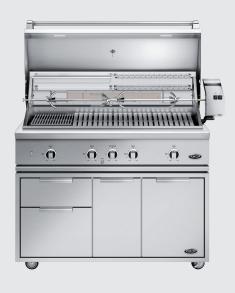

#### 48", 36", OR 30" FREESTANDING GRILL AND CART

## CORRESPONDING DCS COVER

48" GRILL
SERIES 9
BE1-48RC-N
BE1-48RC-L
SERIES 7
BH1-48R-N
BH1-48R-L
BH1-48RS-N
BH1-48RS-N

36" GRILL SERIES 9 BE1-36RC-N BE1-36RC-L SERIES 7 BH1-36R-N BH1-36R-L **30" GRILL SERIES 7**BH1-30R-N

BH1-30R-L

BGC30-BQ-N

BGC30-BQ-L

CARTS
SERIES 9
CAD1-48E
CAD1-36E
SERIES 7
CAD1-48
CAD1-36
CAD1-30
CSS-30

GET A

ACC-48E ACC-36E SERIES 7 ACC-48 ACC-48SB ACC-36 ACC-30

PAIR OF SIDE SHELVES 2 X CAD1-SK

OR SINGLE SHELF
1 X CSS-SK