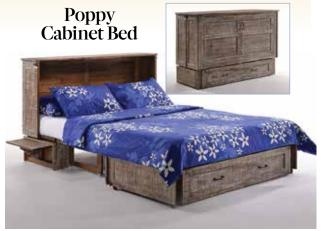

\$28 for 60 Months\*\*

Farmhouse 5 Pc Counter Dining With Triple Sales \$169 Levin's Low Price \$2199 SALE \$2149 Tax Discount:

new arrival Cabinet Beds are truly instant guest beds. They convert from a handsome cabinet to comfy bed in less than a minute. When all closed up they take just 10 square feet of floor space. Easy to use, easy to love.

With Storage Drawer, USB Port and Power Outlet Levin's Low Price \$2499

With Triple Sales \$1974

With Storage Drawer, USB Port and Power Outlet Levin's Low Price \$2699 SALE \$2529

With Triple Sales \$1997

With Storage Drawer, USB Port and Power Outlet Levin's Low Price \$2699 SALE \$2529

With Triple Sales \$1997
Tax Discount:

With Triple Sales \$49
Tax Discount: