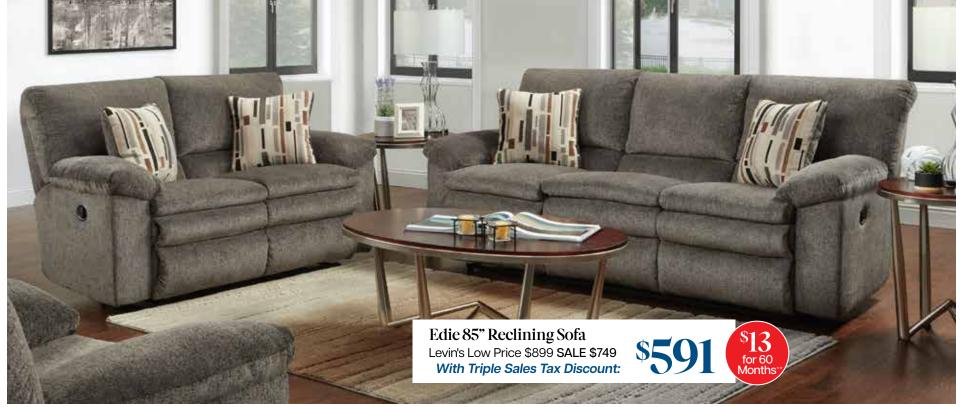

Stringos Power Recliner
Levin's Low Price \$499 SALE \$399
With Triple Sales \$315
Tax Discount:

Cover not as shown.



Jasper Rocker Recliner
Levin's Low Price \$699 SALE \$599
With Triple Sales
Tax Discount:

Cover not as shown.



Benson Hi-Leg Leather Recliner
Levin's Low Price \$799 SALE \$699
With Triple Sales \$552
Tax Discount:























Kingsley 5 Pc Dining
Levin's Low Price \$1699 SALE \$1639

With Triple Sales \$1294
Tax Discount:

\$28 for 60 Months\*\*

Farmhouse 5 Pc Counter Dining With Triple Sales \$169 Levin's Low Price \$2199 SALE \$2149 Tax Discount:

new arrival Cabinet Beds are truly instant guest beds. They convert from a handsome cabinet to comfy bed in less than a minute. When all closed up they take just 10 square feet of floor space. Easy to use,