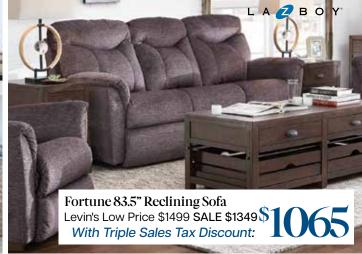

Stringos Power Recliner
Levin's Low Price \$499 SALE \$399
With Triple Sales \$315
Tax Discount:

Cover not as shown.



Jasper Rocker Recliner
Levin's Low Price \$699 SALE \$599
With Triple Sales
Tax Discount:

Cover not as shown.



Benson Hi-Leg Leather Recliner
Levin's Low Price \$799 SALE \$699
With Triple Sales \$552
Tax Discount:























Kingsley 5 Pc Dining
Levin's Low Price \$1699 SALE \$1639

With Triple Sales \$1294
Tax Discount:

\$28 for 60 Months\*\*

Farmhouse 5 Pc Counter Dining With Triple Sales \$169 Levin's Low Price \$2199 SALE \$2149 Tax Discount:

new arrival Cabinet Beds are truly instant guest beds. They convert from a handsome cabinet to comfy bed in less than a minute. When all closed up they take just 10 square feet of floor space. Easy to use, easy to love.



With Storage Drawer, USB Port and Power Outlet Levin's Low Price \$2499

With Triple Sales \$1974



With Storage Drawer, USB Port and Power Outlet Levin's Low Price \$2699 SALE \$2529

With Triple Sales \$1997



With Storage Drawer, USB Port and Power Outlet Levin's Low Price \$2699 SALE \$2529

With Triple Sales \$1997
Tax