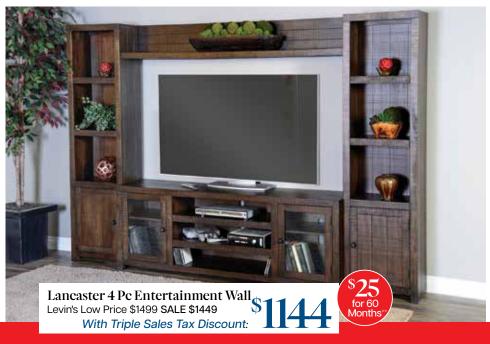

Stringos Power Recliner
Levin's Low Price \$499 SALE \$399
With Triple Sales \$315
Tax Discount:

Cover not as shown.



Jasper Rocker Recliner
Levin's Low Price \$699 SALE \$599
With Triple Sales
Tax Discount:

Cover not as shown.



Benson Hi-Leg Leather Recliner
Levin's Low Price \$799 SALE \$699
With Triple Sales \$552
Tax Discount:























Kingsley 5 Pc Dining
Levin's Low Price \$1699 SALE \$1639

With Triple Sales \$1294
Tax Discount:

\$28 for 60 Months\*\*

Farmhouse 5 Pc Counter Dining With Triple Sales \$169 Levin's Low Price \$2199 SALE \$2149 Tax Discount:

new arrival Cabinet Beds are truly instant guest beds. They convert from a handsome cabinet to comfy bed in less than a minute. When all closed up they take just 10 square feet of floor space. Easy to use, easy to love.



With Storage Drawer, USB Port and Power Outlet Levin's Low Price \$2499

With Triple Sales \$1974



With Storage Drawer, USB Port and Power Outlet Levin's Low Price \$2699 SALE \$2529

With Triple Sales \$1997



With Storage Drawer, USB Port and Power Outlet Levin's Low Price \$2699 SALE \$2529

With Triple Sales \$1997
Tax Discount: