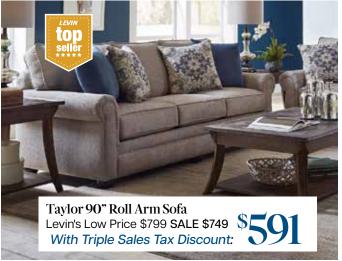

Stringos Power Recliner
Levin's Low Price \$499 SALE \$399
With Triple Sales \$315
Tax Discount:

Cover not as shown.



Jasper Rocker Recliner
Levin's Low Price \$699 SALE \$599
With Triple Sales
Tax Discount:

Cover not as shown.



Benson Hi-Leg Leather Recliner
Levin's Low Price \$799 SALE \$699
With Triple Sales \$552
Tax Discount:























Kingsley 5 Pc Dining
Levin's Low Price \$1699 SALE \$1639

With Triple Sales \$1294
Tax Discount:

\$28 for 60 Months\*\*

Farmhouse 5 Pc Counter Dining With Triple Sales \$169 Levin's Low Price \$2199 SALE \$2149 Tax Discount:

new arrival Cabinet Beds are truly instant guest beds. They convert from a handsome cabinet to comfy bed in less than a minute. When all closed up they take just 10 square feet of floor space.