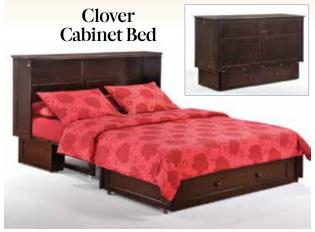

\$28 for 60 Months\*\*

Farmhouse 5 Pc Counter Dining With Triple Sales \$169 Levin's Low Price \$2199 SALE \$2149 Tax Discount:

new arrival Cabinet Beds are truly instant guest beds. They convert from a handsome cabinet to comfy bed in less than a minute. When all closed up they take just 10 square feet of floor space. Easy to use, easy to love.

With Storage Drawer, USB Port and Power Outlet Levin's Low Price \$2499

With Triple Sales \$1974

With Storage Drawer, USB Port and Power Outlet Levin's Low Price \$2699 SALE \$2529

With Triple Sales \$1997

With Storage Drawer, USB Port and Power Outlet Levin's Low Price \$2699 SALE \$2529

With Triple Sales \$1997
Tax Discount:

With Triple Sales \$49
Tax Discount: