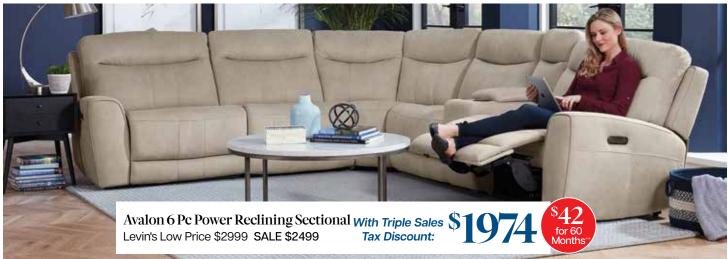

Stringos Power Recliner
Levin's Low Price \$499 SALE \$399
With Triple Sales \$315
Tax Discount:

Cover not as shown.



Jasper Rocker Recliner
Levin's Low Price \$699 SALE \$599
With Triple Sales
Tax Discount:

Cover not as shown.



Benson Hi-Leg Leather Recliner
Levin's Low Price \$799 SALE \$699
With Triple Sales \$552
Tax Discount:























Kingsley 5 Pc Dining
Levin's Low Price \$1699 SALE \$1639

With Triple Sales \$1294
Tax Discount:

\$28 for 60 Months\*\*

Farmhouse 5 Pc Counter Dining With Triple Sales \$169 Levin's Low Price \$2199 SALE \$2149 Tax Discount:

new arrival Cabinet Beds are truly instant guest beds. They convert from a handsome cabinet to comfy bed in less than a minute. When all closed up they take just 10 square feet of floor space. Easy to use, easy to love.



With Storage Drawer, USB Port and Power Outlet Levin's Low Price \$2499

With Triple Sales \$1974



With Storage Drawer, USB Port and Power Outlet Levin's Low Price \$2699 SALE \$2529

With Triple Sales \$1997



With Storage Drawer, USB Port and Power Outlet Levin's Low Price \$2699 SALE \$2529

With Triple Sales \$1997
Tax Di