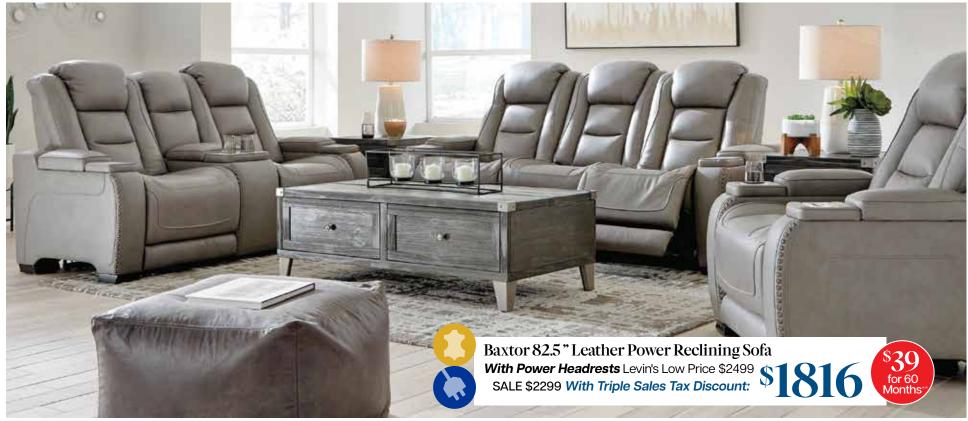

Stringos Power Recliner
Levin's Low Price \$499 SALE \$399
With Triple Sales \$315
Tax Discount:

Cover not as shown.



Jasper Rocker Recliner
Levin's Low Price \$699 SALE \$599
With Triple Sales
Tax Discount:

Cover not as shown.



Benson Hi-Leg Leather Recliner
Levin's Low Price \$799 SALE \$699
With Triple Sales \$552
Tax Discount:























Kingsley 5 Pc Dining
Levin's Low Price \$1699 SALE \$1639

With Triple Sales \$1294
Tax Discount:

\$28 for 60 Months\*\*

Farmhouse 5 Pc Counter Dining With Triple Sales \$169 Levin's Low Price \$2199 SALE \$2149 Tax Discount:

new arrival Cabinet Beds are truly instant guest beds. They convert from a handsome cabinet to comfy bed in less than a minute. When all closed up they take just 10 square feet of floor space. Easy to use, easy to love.



With Storage Drawer, USB Port and Power Outlet Levin's Low Price \$2499

With Triple Sales \$1974



With Storage Drawer, USB Port and Power Outlet Levin's Low Price \$2699 SALE \$2529

With Triple Sales \$1997



With Storage Drawer, USB Port and Power Outlet Levin's Low Price \$2699 SALE \$2529

With Triple Sales \$1997
Tax Discount