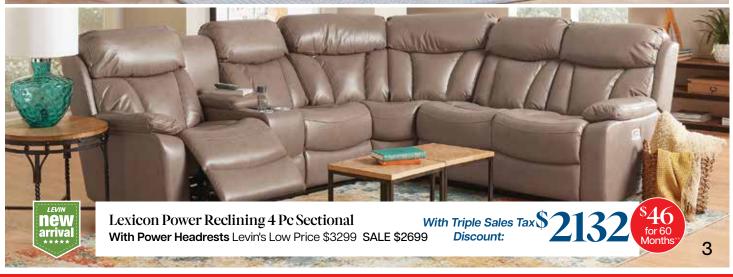

Stringos Power Recliner
Levin's Low Price \$499 SALE \$399
With Triple Sales \$315
Tax Discount:

Cover not as shown.



Jasper Rocker Recliner
Levin's Low Price \$699 SALE \$599
With Triple Sales
Tax Discount:

Cover not as shown.



Benson Hi-Leg Leather Recliner
Levin's Low Price \$799 SALE \$699
With Triple Sales \$552
Tax Discount:























Kingsley 5 Pc Dining
Levin's Low Price \$1699 SALE \$1639

With Triple Sales \$1294
Tax Discount:

\$28 for 60 Months\*\*

Farmhouse 5 Pc Counter Dining With Triple Sales \$169 Levin's Low Price \$2199 SALE \$2149 Tax Discount:

new arrival Cabinet Beds are truly instant guest beds. They convert from a handsome cabinet to comfy bed in less than a minute. When all closed up they take just 10 square feet of floor space. Easy to use, easy to love.



With Storage Drawer, USB Port and Power Outlet Levin's Low Price \$2499

With Triple Sales \$1974



With Storage Drawer, USB Port and Power Outlet Levin's Low Price \$2699 SALE \$2529

With Triple Sales \$1997



With Storage Drawer, USB Port and Power Outlet Levin's Low Price \$2699 SALE \$2529

With Triple Sales \$1997
Tax Disc