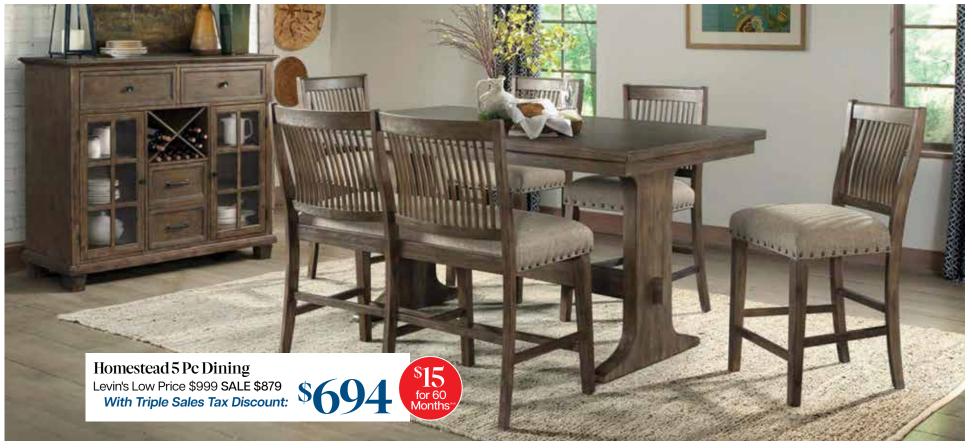

Cover not as shown.

Benson Hi-Leg Leather Recliner
Levin's Low Price \$799 SALE \$699
With Triple Sales \$552
Tax Discount:

Kingsley 5 Pc Dining
Levin's Low Price \$1699 SALE \$1639

With Triple Sales \$1294
Tax Discount:

\$28 for 60 Months\*\*

Farmhouse 5 Pc Counter Dining With Triple Sales \$169 Levin's Low Price \$2199 SALE \$2149 Tax Discount:

new arrival Cabinet Beds are truly instant guest beds. They convert from a handsome cabinet to comfy bed in less than a minute. When all closed up they take just 10 square feet of floor space. Easy to use, easy to love.