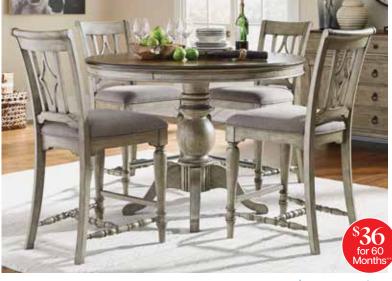

\$28 for 60 Months\*\*

Farmhouse 5 Pc Counter Dining With Triple Sales \$169 Levin's Low Price \$2199 SALE \$2149 Tax Discount:

new arrival Cabinet Beds are truly instant guest beds. They convert from a handsome cabinet to comfy bed in less than a minute. When all closed up they take just 10 square feet of floor space. Easy to use, easy to love.