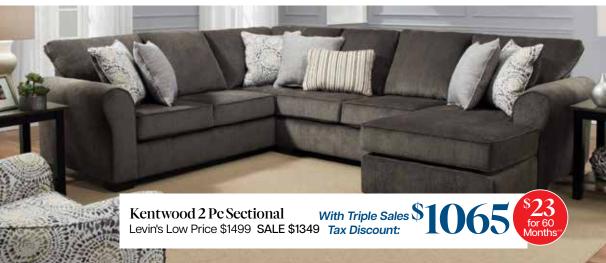

\$28 for 60 Months\*\*

Farmhouse 5 Pc Counter Dining With Triple Sales \$169 Levin's Low Price \$2199 SALE \$2149 Tax Discount:

new arrival Cabinet Beds are truly instant guest beds. They convert from a handsome cabinet to comfy bed in less than a minute. When all closed up they take just 10 square feet of floor space. Easy to use, easy to love.