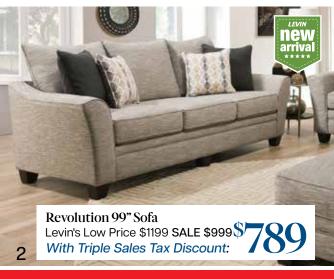

Stringos Power Recliner
Levin's Low Price \$499 SALE \$399
With Triple Sales \$315
Tax Discount:

Cover not as shown.



Jasper Rocker Recliner
Levin's Low Price \$699 SALE \$599
With Triple Sales
Tax Discount:

Cover not as shown.



Benson Hi-Leg Leather Recliner
Levin's Low Price \$799 SALE \$699
With Triple Sales \$552
Tax Discount:























Kingsley 5 Pc Dining
Levin's Low Price \$1699 SALE \$1639

With Triple Sales \$1294
Tax Discount:

\$28 for 60 Months\*\*

Farmhouse 5 Pc Counter Dining With Triple Sales \$169 Levin's Low Price \$2199 SALE \$2149 Tax Discount:

new arrival Cabinet Beds are truly instant guest beds. They convert from a handsome cabinet to comfy bed in less than a minute. When all closed up they take just 10 square feet of floor space. Easy to