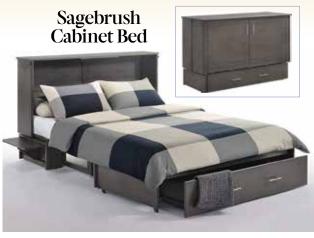

\$28 for 60 Months\*\*

Farmhouse 5 Pc Counter Dining With Triple Sales \$169 Levin's Low Price \$2199 SALE \$2149 Tax Discount:

new arrival Cabinet Beds are truly instant guest beds. They convert from a handsome cabinet to comfy bed in less than a minute. When all closed up they take just 10 square feet of floor space. Easy to use, easy to love.

With Storage Drawer, USB Port and Power Outlet Levin's Low Price \$2499

With Triple Sales \$1974

With Storage Drawer, USB Port and Power Outlet Levin's Low Price \$2699 SALE \$2529

With Triple Sales \$1997